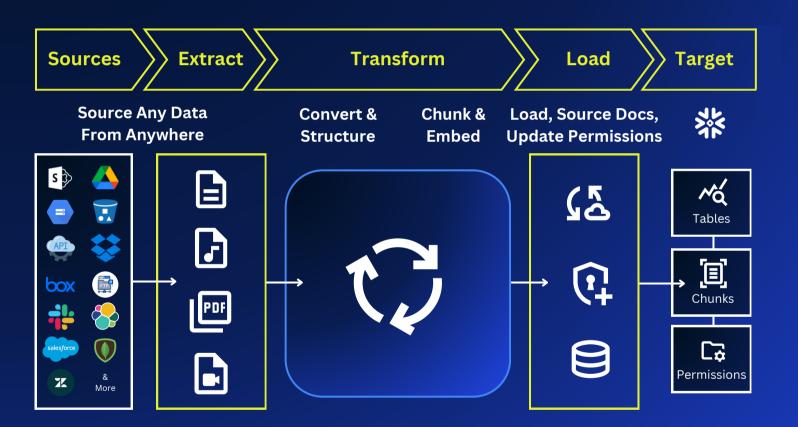

Datavolo provides an end to end multimodal data engineering platform that is *flexible, fast, & secure.* 

- Load unstructured data into Snowflake Data Platform
- Synchronize important metadata in near real-time
- Enable users to securely chat with entitled data
- Rapid Customer Success on Cortex Al
- Snowflake Native App using Snowpark Containers
- Runs in your Snowflake Account & Security Boundary

## **Features**

- Powered by Apache NiFi
- Swap API's, sources, destinations, & models
- Identify doc layouts & extract tabular data
- Quick changes on visual low code platform

## **Benefits**

- Velocity Build data pipelines with ease
- Lineage Every event in every pipeline
- Security Guardrails to secure chatbots
- Quality Enable effective retrieval with ML powered chunking & metadata